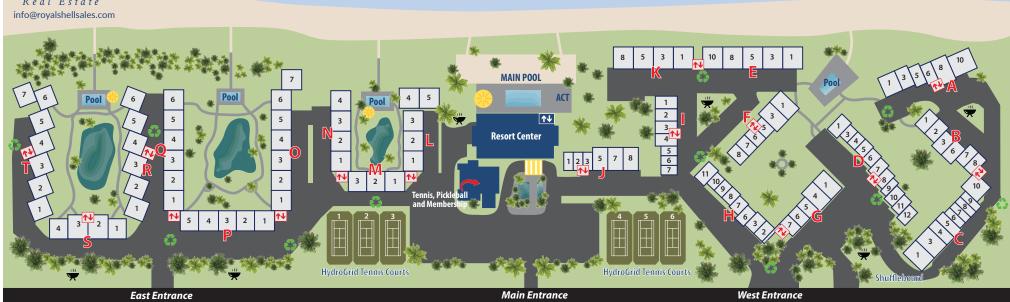

### **LOCATED IN THE LOBBY**

Voted Best New Restaurant, Best Sushi, Best Steak and Best Chef on Sanibel & Captiva Islands, Shima offers culinary entertainment coupled with authentic Japanese cuisine. Reservations highly suggested.

Please dial #6013 or visit shimasushisteak.com

Visit **Shima Grab N Go** for the same award winning sushi-to-go! **Dial #6005 or visit shimasushisteak.com.** 

### **LOCATED IN THE LOBBY**

Voted Best Waterfront Dining in Southwest Florida, Sea Breeze Café serves breakfast, Iunch and dinner overlooking the Gulf of Mexico. Open 7 A.M.–10 P.M.

Daily Happy Hour 4 P.M.-6 P.M. Please dial extension #6013

# LOCATED AT THE MAIN POOL DECK

Dine on the poolside patio or enjoy frosty tropical drinks at the tiki bar from 11 A.M.-SUNSET

Daily Happy Hour 3 P.M.-5 P.M. Please dial extension #3842

# LOCATED AT THE MAIN POOL DECK

Perfect for beach-goers and sunset strollers, this casual dining option features pizza, calzones, subs, ice cream and more.

Open Daily 11 A.M.-9 P.M. Please dial extension #6014

#### LOCATED INSIDE RESORT CENTER

Relax & rejuvenate at Kay Casperson Lifestyle Spa & Boutique

Spa extension #6002

at sundial

LOCATED AT THE MAIN POOL DECK

Come love the ocean with us!

Extension #7236

Pickleball Courts

# LOCATED IN FRONT OF THE RESORT CENTER

Your one-stop shop for all your needs!

Extension #6016

WWW.SUNDIALRESORT.COM • info@SundialResort.com